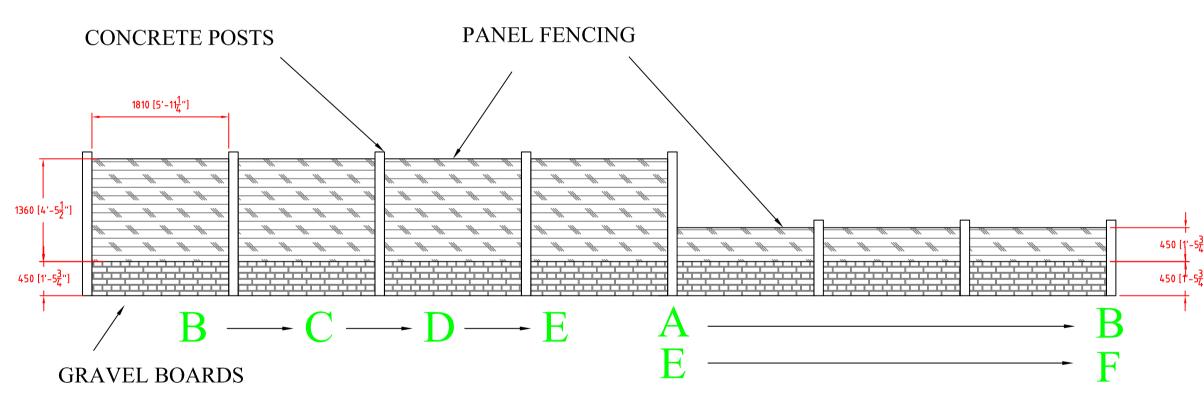

## MANSFIELD CRESCENT

Client to arrange with contractor radiators and electrical sockets, lights and switch's as to positioning and location IF THERE IS A DISCREPENCY BETWEEN STUCTURAL CALCS AND THE PLAN THEN YOU SHOULD GET IN TOUCH TO CLARIFY CORRECT INFO