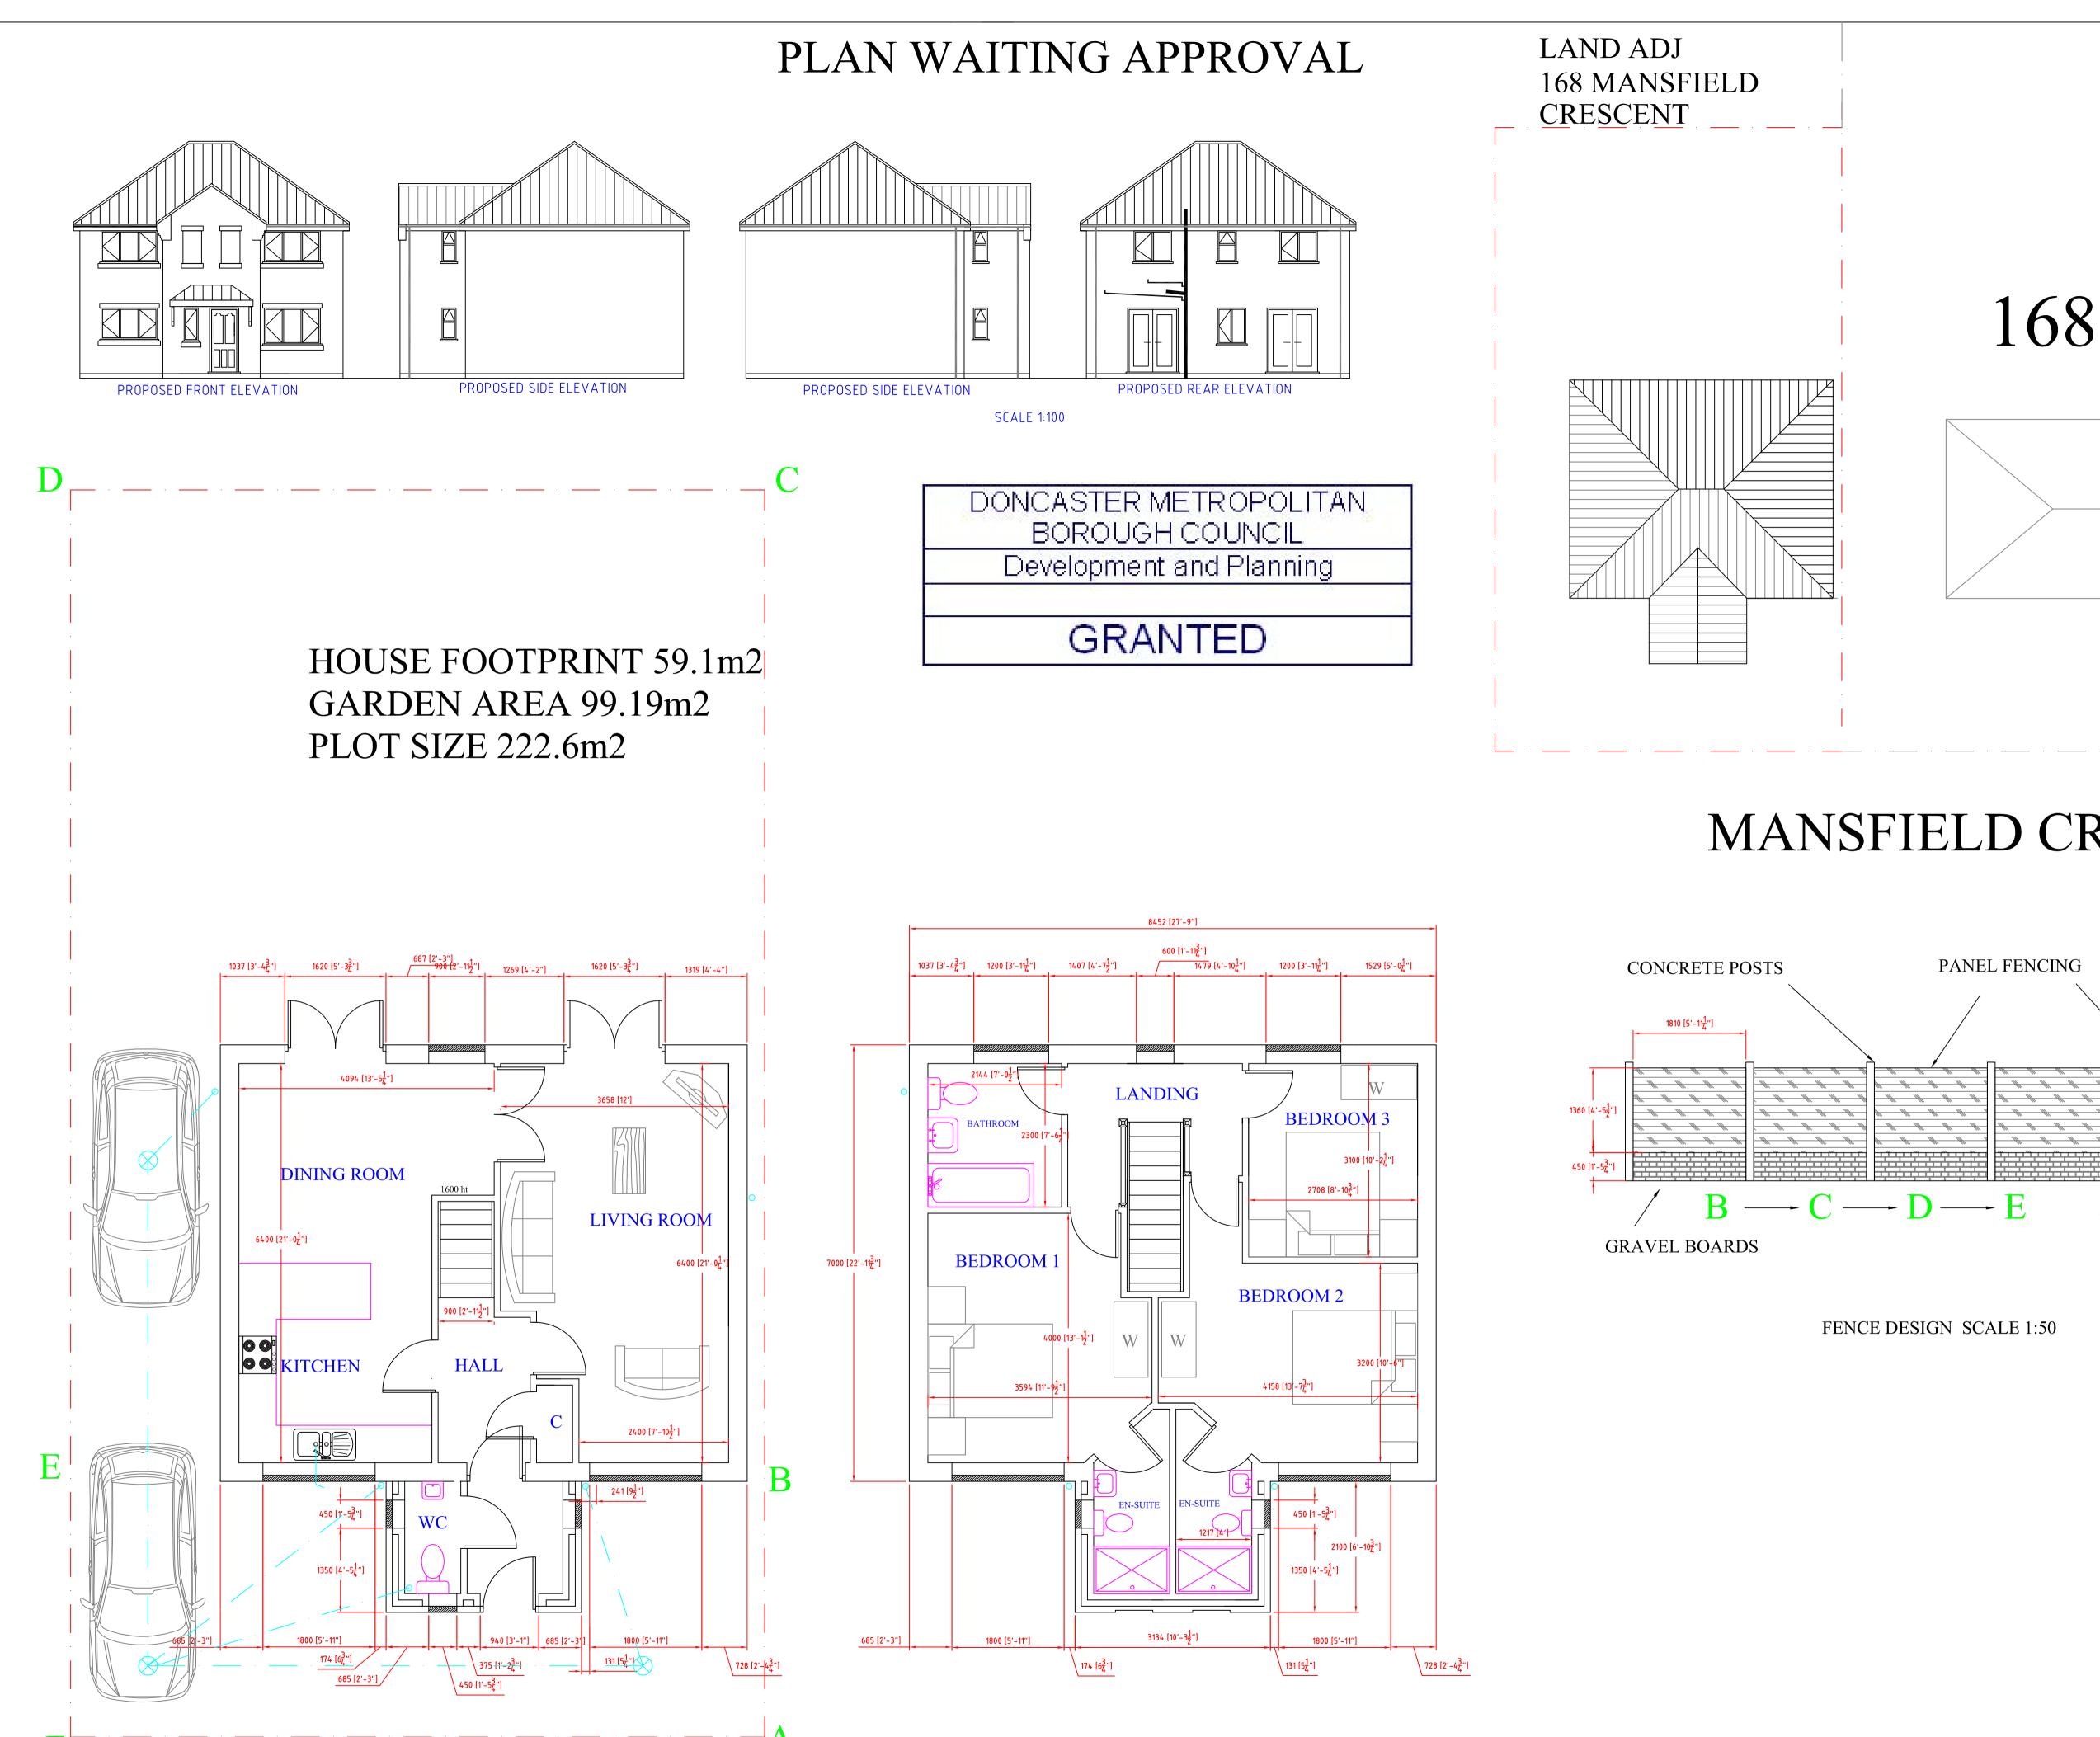

The proposal is to build a 3 bedroom detached house with off road parking for 2 cars All work will be carried out in accordance with Building Regulations and all materials used will be of good quality and to current B.S. specifications.

## HOUSE PLAN DRAWING SERVICES WOBURN HOUSE, PINE TREE CLOSE, WROOT

DONCASTER, DN9 2BT, TEL (01302)772150 MOBILE 07879-861191 NEW HOUSE FOR MR WHITAKER AT LAND TO REAR OF 99 DONCASTER ROAD

ARMTHORPE, DONCASTER, S.YORKS DATE: 27/05/2014

PROPOSED FIRST FLOOR PLAN - SCALE 1:50

PROPOSED GROUND FLOOR PLAN - SCALE 1:50